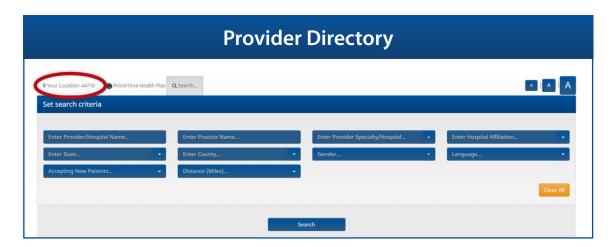

## STEP 2

- » Confirm the location you are searching in.
- » Use the search boxes to help you find a provider. You can search by practice name, provider name, specialty, hospital affiliation, location, gender, and if they are accepting new patients.
- » Once you denote this information, click **Search** and all physicians and contact information will appear.